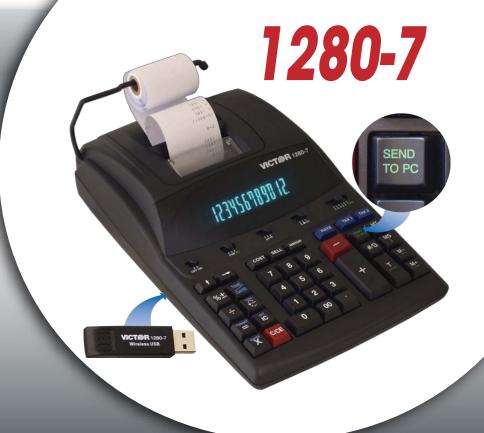

## VICT R

12 digit calculator is perfect for the everyday advanced user, especially in a busy office setting. Optional Print-to-PC mode creates paperless tape in your spreadsheet. SEND key relays a single calculation wirelessly to any application on your PC. Keypad mode converts calculator to a wireless keypad.

## Heavy-Duty Commercial Printing Calculator with Wireless Data Relay